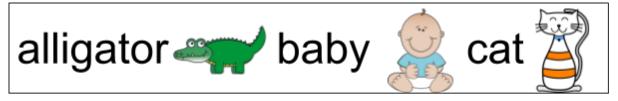

# (C) Colour the pictures with the corresponding beginning sound.

(D) Read and Circle the correct picture.

(E) Listen and Circle the corresponding word and picture.