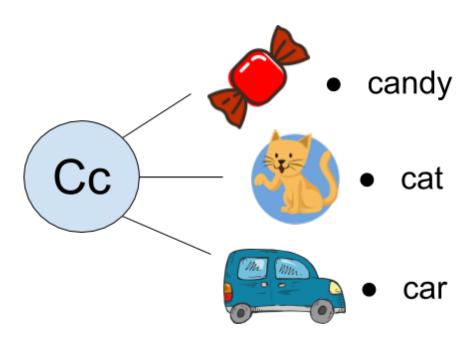

# Bobo Bunny This is Bobo. Bobo is a baby bunny. She sleeps on the bed.

• Trace and Write.

• Listen and Read.

• Listen to the story.

Candy Cat
This is Candy.
Candy Cat.
She has a car.

• Trace and Write.

• Listen and Read.

### Let's practise.

(A) Circle the correct partner letters.

(B) Match the correct beginning sound.