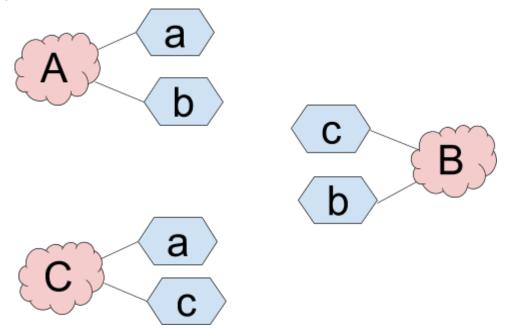

### Let's practise.

(A) Circle the correct partner letters.

(B) Match the correct beginning sound.