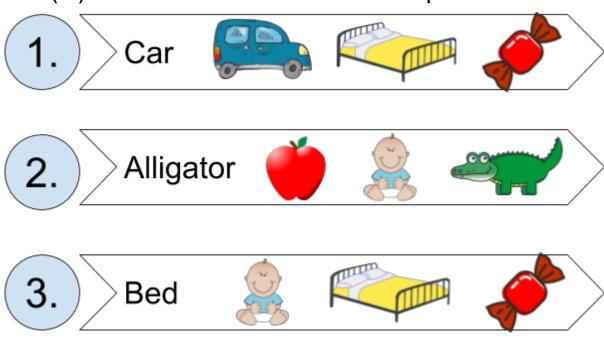

# (C) Colour the pictures with the corresponding beginning sound.

(D) Read and Circle the correct picture.

(E) Listen and Circle the corresponding word and picture.