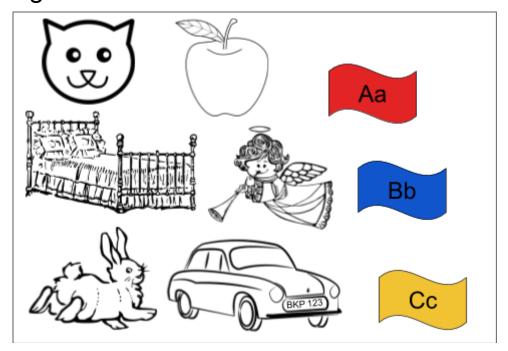

### Let's practise.

(A) Circle the correct partner letters.

(B) Match the correct beginning sound.