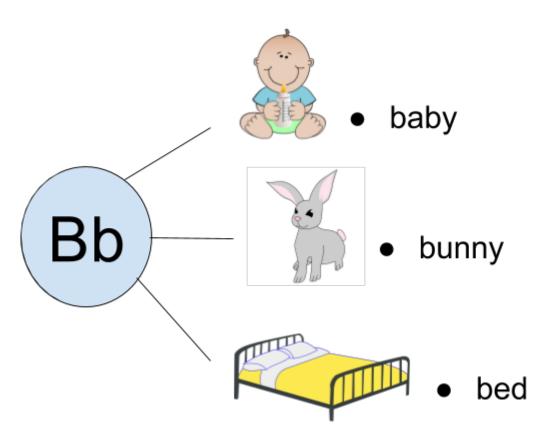

# Bobo Bunny This is Bobo. Bobo is a baby bunny. She sleeps on the bed.

• Trace and Write.

• Listen and Read.

• Listen to the story.

Candy Cat
This is Candy.
Candy Cat.
She has a car.

• Trace and Write.

• Listen and Read.