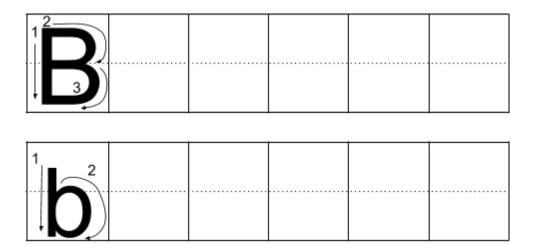

My name is Angel.

• Trace and Write.

| 1/1/2 | <br> |  |  |
|-------|------|--|--|
| 10 2  |      |  |  |