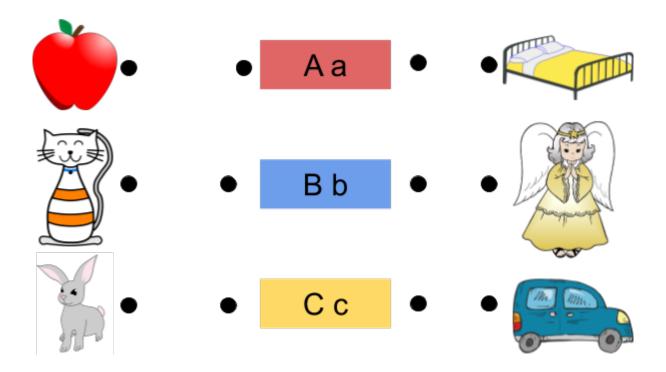

### Let's practise.

(A) Circle the correct partner letters.

(B) Match the correct beginning sound.