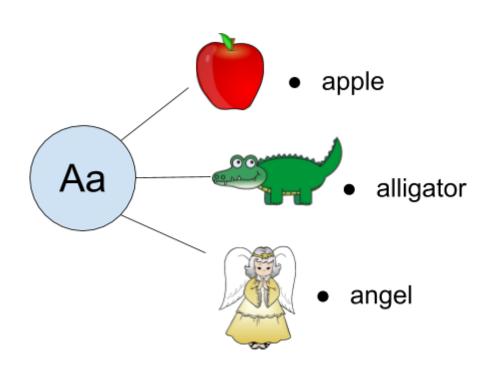

### Let's practise.

(A) Circle the correct partner letters.

(B) Match the correct beginning sound.